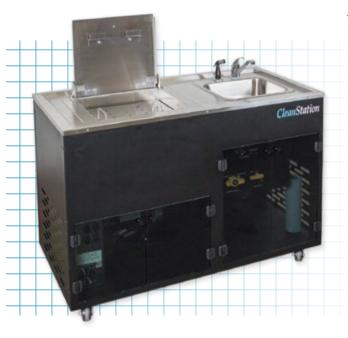

## **Clean**Statio

FIRST CHOICE FOR SOLUBLE SUPPORT REMOVAL

The CS2 model is a heavy-duty, "professionalgrade" soluble support removal system optimized to accommodate large FDM/FFF parts and quantities of DDM parts.

Unlike ultrasonic cleaners, CleanStation systems are not load sensitive, offering efficient batch processing for maximum throughput. The CS2 system is also equipped with active cooling to prevent warpage and de-lamination of delicate parts. This model is mobile and self-contained. Mounted on casters and equipped with appliance-style "quick-disconnect" plumbing, this unit can be hard wired and plumbed into place or rolled from one location to another.

### For use with all FDM/FFF 3-D printers with soluble

- Casters
- High-efficiency, multi-jet manifold
- Hinged and locking tank lid
- Hinged basket lid
- Recessed "no drip" top
- One-year warranty

#### **Product Features**

- Large-capacity, high-performance
- Heavy duty, industrial grade
- Stainless steel tank and basket
- Integrated sink and spray faucet for rinsing of parts
- "One-touch" automated control
- Programmable for time and temperature
- Quick warm up
- Fast agitation for guick support removal