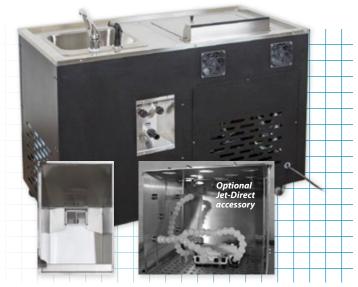

Options: Jet-Direct (offers adjustable flow rate and positioning of jets)

Quick-disconnect, appliance-style plumbing

#### **Product Features**

- Large-capacity, high-performance
- Heavy duty, industrial grade
- Stainless steel tank and basket
- Integrated sink and spray faucet for rinsing of parts
- "One-touch" automated control
- Programmable for time and temperature
- Quick warm up
- Fast agitation for guick support removal